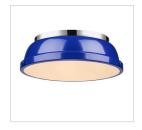

## 3602-14 PW-BE

UPC: 844375032170

## Flush Mount

Transform the look of your room with this classic, vintage-inspired sconce by Golden Lighting. Golden Lighting's Duncan collection is contemporary style with an industrial feel. The collection features a variety of simple, traditional silhouettes that are a nod to a bygone era. A variety of plated and painted metal shade finishes are offered in combination with durable Chrome or Pewter fixture bodies. These flush mounts are perfect for modern or contemporary style home decors and work perfectly in a kitchen, hallway or bath. This 14" flush mount is UL approved for damp locations.

| Fixture Finish:              | Pewter               |          |
|------------------------------|----------------------|----------|
| Glass/Shade Finish:          | Blue Shade           |          |
| Materials:                   | Steel                |          |
| Fixture Width:               | 14"                  | 35.56cm  |
| Fixture Height:              | 4.25"                | 10.795cm |
| Fixture Extension            |                      |          |
| Glass Diameter:              | 13.75"               | 34.925cm |
| Glass Height:                |                      |          |
| Canopy Backplate Dimensions: |                      |          |
| Chain:                       | NA                   | NA       |
| Rod:                         | N/A                  | N/A      |
| Wire:                        | 8"                   | 20.32cm  |
| Bulb Type:                   | Incandescent, Type A |          |
| Wattage:                     | 2 x 60W(M)           |          |
| Voltage:                     | 110                  |          |
| Install Position:            |                      |          |
| Approved Location:           | Damp Location        |          |
| Safety Rating:               | UL,CUL               |          |