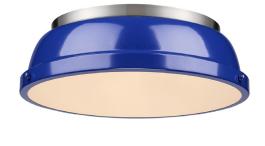

## 3602-14 PW-BE

UPC: 844375032170

## Flush Mount

Transform the look of your room with this classic, vintage-inspired sconce by Golden Lighting. Golden Lighting's Duncan collection is contemporary style with an industrial feel. The collection features a variety of simple, traditional silhouettes that are a nod to a bygone era. A variety of plated and painted metal shade finishes are offered in combination with durable Chrome or Pewter fixture bodies. These flush mounts are perfect for modern or contemporary style home decors and work perfectly in a kitchen, hallway or bath. This 14" flush mount is UL approved for damp locations.

| Fixture Finish:              | Pewter               |          |
|------------------------------|----------------------|----------|
| Glass/Shade Finish:          | Blue Shade           |          |
| Materials:                   | Steel                |          |
| Fixture Width:               | 14"                  | 35.56cm  |
| Fixture Height:              | 4.25"                | 10.795cm |
| Fixture Extension            |                      |          |
| Glass Diameter:              | 13.75"               | 34.925cm |
| Glass Height:                |                      |          |
| Canopy Backplate Dimensions: |                      |          |
| Chain:                       | NA                   | NA       |
| Rod:                         | N/A                  | N/A      |
| Wire:                        | 8"                   | 20.32cm  |
| Bulb Type:                   | Incandescent, Type A |          |
| Wattage:                     | 2 x 60W(M)           |          |
| Voltage:                     | 110                  |          |
| Install Position:            |                      |          |
| Approved Location:           | Damp Location        |          |
| Safety Rating:               | UL,CUL               |          |